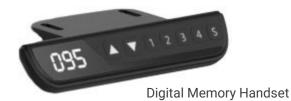

## Features & Materials

- Memory Handset
- Lowest height (no top): 25"
- Highest height (no top): 50.5"
- Weight capacity: 264.55 lbs.
- Electric height adjustment controls
- Width range of table top: 60"-78"
- Tube size: 3"/2.5/2" square tube
- Tube material (outer/inner): steel
- Includes adjustable glides
   Features anti-collision protection
- Programable remote included