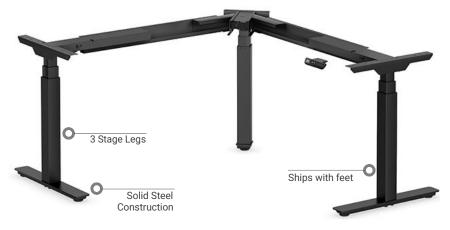

## PLTECAB6078E3S3MLWF 3 Stage + Dual Motor

Modern, ergonomic corner table base. Storlie Furniture Group's electric height adjustable desks are an ideal choice for any environment. Perfect for multi-user applications or single unit offices. Remote control height adjustment helps reduce muscle strain and body fatigue; ultimately promoting a healthier and more productive work environment.

## Features & Materials

- Memory Handset
- Lowest height (no top): 25"
- Highest height (no top): 50.5"
- Weight capacity: 264.55 lbs.
- Electric height adjustment controls
- Width range of table top: 60"-78"
- Tube size: 3"/2.5/2" square tube
- Tube material (outer/inner): steel
- Includes adjustable glides
   Features anti-collision protection
- Programable remote included