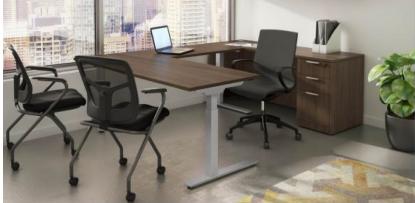

Shown above with modern walnut finish PLT tops, credenza and storage.

Sold separately.